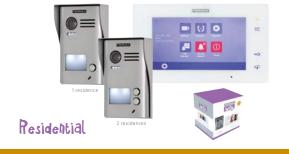

### ref.1402 2/W VIDEO WAY KIT

#### The Kit includes:

- 2/W video door entry panel (ref.1417).
- 7" TFT capacitive screen colour WAY monitor (2 units) (ref.1412 and ref.1413).
- Hood: to protect the outdoor panel in rainy areas.
- Power supply (ref.1410): for kit and only 12Vdc door lock.

# 1& 2/W VIDEO WAY KITS