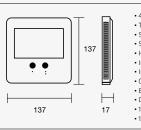

#### WAY SLIM MONITOR

You can add up to 1 extra monitor ref.1425 (house 1) or ref.1426 (house 2) to the WAY-Slim Kit.

| ref.1416    | 1/W VIDEO DOOR ENTRY PANEL                     |
|-------------|------------------------------------------------|
| ref.1417    | 2/W VIDEO DOOR ENTRY PANEL                     |
| ref.1419    | WAY SWITCHER                                   |
| You can add | up to 3 extra outdoor panels <b>ref.1416</b> o |