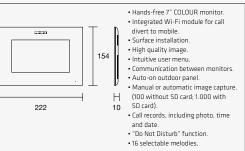

#### WAY MONITOR

#### ref.1412 WAY 7" MONITOR

You can add up to 1 extra monitor **ref.1412** (house 1) or **ref.1413** (house 2) to the WAY Kits.

| ref.1425 | WAY SLIM 4.3" MONITOR |
|----------|-----------------------|
|          |                       |