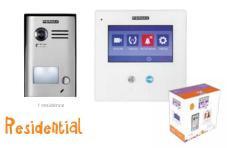

#### ref.1401 1/W VIDEO WAY KIT

#### The Kit includes:

- 1/W video door entry panel (ref.1416).
- 7" TFT capacitive screen colour WAY monitor (ref.1412).
- Hood: to protect the outdoor panel in rainy areas.
- Power supply (ref.1410): for kit and only 12Vdc door lock.

# 1& 2/W VIDEO WAY KITS