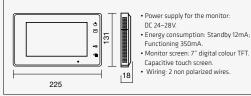

#### WAY-FI MONITOR

# WAY-FI KITS

ref.1436 WAY-FI 7" MONITOR ref.1438 1/W WAY-FI VIDEO PANEL

The WAY-FI KIT can be extended with 1 additional outdoor panel **ref.1438** and up to 2 additional monitors (total 3) in the house **ref.1436**. No extension device needed.