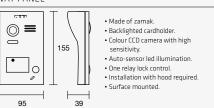

|
| You can add | up to 3 extra outdoor panels <b>ref.1416</b> o |

You can add up to 3 extra outdoor panels ref.1416 or ref.1417 (total 4 outdoor panels in each installation) using extension device ref.1419.

#### ref.1418 WAY RELAY

Allows you to activate the opening of a second door, welcome light, etc. from the monitor.

NOTE: WAY & WAY SLIM are not compatible with additional cameras.

# WAY-FI KITS

ref.1436 WAY-FI 7" MONITOR ref.1438 1/W WAY-FI VIDEO PANEL

The WAY-FI KIT can be extended with 1 additional outdoor panel **ref.1438** and up to 2 additional monitors (total 3) in the house **ref.1436**. No extension device needed.

**NOTE**: It is also possible to install an additional analogue camera for each entrance panel.

# DIMENSIONS (width)x(height)x(depth)mm

#### WAY PANEL



#### WAY-FI PANEL



#### WAY MONITOR



#### WAY-FI MONITOR



#### WAY SLIM MONITOR





# FERMAX





# Way family Kits

A range of video door entry system kits for homes and offices.