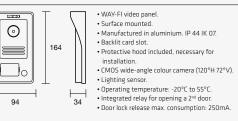

#### WAY-FI PANEL

#### The Kit includes:

- 1/W WAY-FI video panel (ref.1438).
- 7" WAY-Fl colour monitor with IPS capacitive touch screen (ref.1436).
- Hood: to protect the outdoor panel in rainy areas.
- Power supply (ref.1440): for kit and only 12Vdc door lock.

\*IMPORTANT: If you install 12Vac door lock, additional power supply ref.4800(1,5A) or ref.4802(1A) must be used