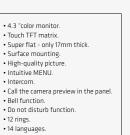

# 1/W VIDEO WAY SLIM KIT

#### ref.1421 1/W VIDEO WAY SLIM KIT

#### The Kit includes:

- 1/W video door entry panel (ref.1416).
- 4,3" TFT SLIM WAY monitor (ref.1425)
- Hood: to protect the outdoor panel in rainy
- Power supply (ref.1410): for kit and only 12Vdc door lock.