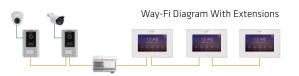

#### EXPAND YOUR SYSTEM BY ADDING EXTRA MONITOR SCREENS PANELS AND ANALOGUE CAMERAS

Additional monitors are simply linked to existing monitors in a daisy chain configuration.

# WAY KITS

WAY and WAY SLIM products can be combined with each other, but not with WAY-FI products.

#### ref.1412 WAY 7" MONITOR

You can add up to 1 extra monitor **ref.1412** (house 1) or **ref.1413** (house 2) to the WAY Kits.

| ref.1425 | WAY SLIM 4.3" MONITOR |
|----------|-----------------------|
|          |                       |

You can add up to 1 extra monitor ref.1425 (house 1) or ref.1426 (house 2) to the WAY-Slim Kit.

| ref.1416    | 1/W VIDEO DOOR ENTRY PANEL                     |
|-------------|------------------------------------------------|
| ref.1417    | 2/W VIDEO DOOR ENTRY PANEL                     |
| ref.1419    | WAY SWITCHER                                   |
| You can add | up to 3 extra outdoor panels <b>ref.1416</b> o |

You can add up to 3 extra outdoor panels ref.1416 or ref.1417 (total 4 outdoor panels in each installation) using extension device ref.1419.

#### ref.1418 WAY RELAY

Allows you to activate the opening of a second door, welcome light, etc. from the monitor.

NOTE: WAY & WAY SLIM are not compatible with additional cameras.

# WAY-FI KITS

ref.1436 WAY-FI 7" MONITOR ref.1438 1/W WAY-FI VIDEO PANEL

The WAY-FI KIT can be extended with 1 additional outdoor panel **ref.1438** and up to 2 additional monitors (total 3) in the house **ref.1436**. No extension device needed.

**NOTE**: It is also possible to install an additional analogue camera for each entrance panel.