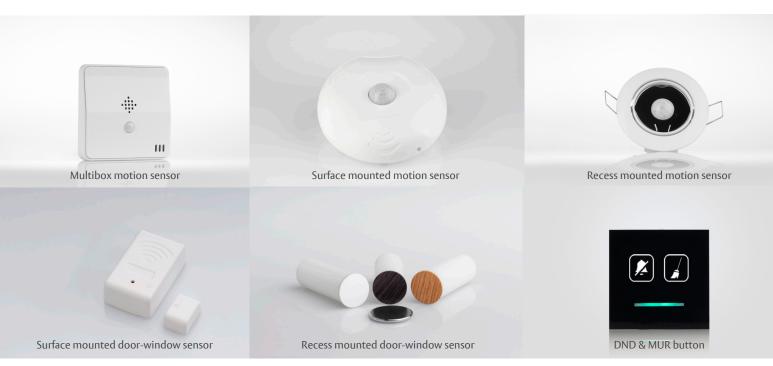

### WIRELESS SENSORS

WIRELESS COMMUNICATION with the energy saver.

EASY TO INSTALL.

STANDALONE. Battery operated.

SEVERAL SENSORS. Up to 20 sensors per room.