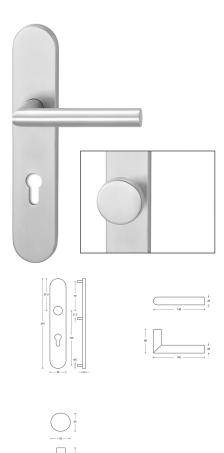

# standard fitting for wide style doors

**ASSA ABLOY** 

L-shaped handle with flat knob

## **Product description**

• The standard project fitting for wide style doors is suitable for use on doors without special requirements. The high-quality L-shaped handle on long plate blends elegantly into any building. Durable brushed stainless steel as a modern and corrosion-resistant material is perfect for any environment where quality matters. This model is supplied with a flat knob.

## **Technical data**

| Protection rating | 0/2                               |
|-------------------|-----------------------------------|
| Handle            | L-Form                            |
| Handle spindle    | 8 mm                              |
| Material          | Standard, brushed stainless steel |
| Mounting          | Long plate                        |