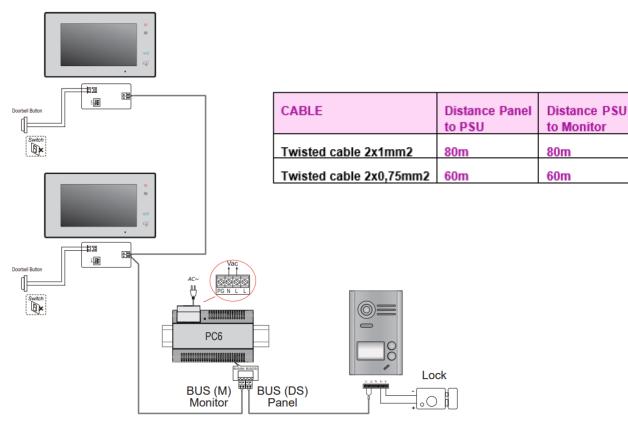

| 100-240Vac (universal range)         |
| Input current                       | 0,6A                                 |
| Input frequency                     | 50-60 Hz                             |
| Installation                        | DIN8 rail                            |
| Protections                         | Short circuit, overload, overvoltage |
| Output voltage                      | 26 Vdc                               |
| Output current                      | 2A                                   |
| Operating temperature               | [-10°C, +50°C]                       |
| Dimensions (Height x Width x Depth) | 140 x 90 x 60 mm                     |





### Wiring diagram with 1 monitor & 1 panel



#### Wiring diagram with 2 monitors and 1 panel 2PB



#### Wiring diagram Panel Switch WAY (up to 4 panels)