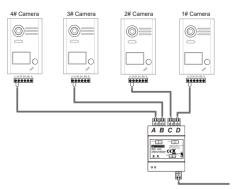

#### Wiring diagram Panel Switch WAY (up to 4 panels)

1416 1/W WAY Video outdoor panel with rain hood.

- 1417 2/W WAY Video outdoor panel with rain hood.
- 1418 WAY Secondary Relay Module

1419 WAY Panel-switch

\*It is possible to add additional outdoor panels (up to 4) using Panel-switch Ref.1419