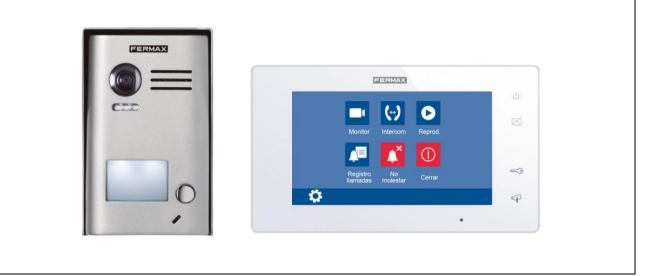

#### The kit includes

- **1416** 1/W WAY Video outdoor panel with rain hood
- 1412 Color WAY Monitor with 7" Capacitive touchscreen
- 1410 WAY Power Supply Unit 100-240 Vac 0,6A (50-60Hz) / 26Vdc-2A DIN8

#### **Extensions**

- **1412** Color WAY Monitor with 7" capacitive touchscreen Apartment 1
- 1413 Color WAY Monitor with 7" capacitive touchscreen Apartment 2.
- \*An apartment can be extended with 1 additional monitor without extra power supply.

1416 1/W WAY Video outdoor panel with rain hood.

- 1417 2/W WAY Video outdoor panel with rain hood.
- 1418 WAY Secondary Relay Module

1419 WAY Panel-switch

\*It is possible to add additional outdoor panels (up to 4) using Panel-switch Ref.1419