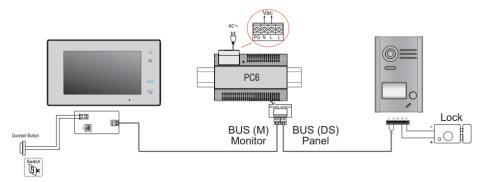

-------------------------------------|
| Input voltage                       | 100-240Vac (universal range)         |
| Input current                       | 0,6A                                 |
| Input frequency                     | 50-60 Hz                             |
| Installation                        | DIN8 rail                            |
| Protections                         | Short circuit, overload, overvoltage |
| Output voltage                      | 26 Vdc                               |
| Output current                      | 2A                                   |
| Operating temperature               | [-10°C, +50°C]                       |
| Dimensions (Height x Width x Depth) | 140 x 90 x 60 mm                     |





### Wiring diagram with 1 monitor & 1 panel



#### Wiring diagram with 2 monitors and 1 panel 2PB



#### Wiring diagram Panel Switch WAY (up to 4 panels)