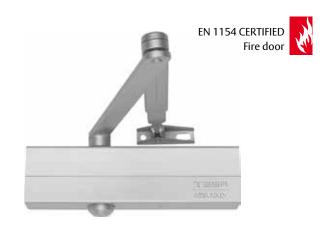

## CT2500

CT2500 door closers stand out for their versatility and stylish design.

- » One model for three sizes: EN2, EN3 and EN4
- » Unique body and arm hole pattern for three sizes.
- » Maximum opening up to 180°
- » Sweep speed and latching speed fully adjustable with separate
- » Backcheck valve to protect the door against violent openings.
- » CT2501: Includes adjustable hold open arm, for any door open position up to 180°.
- » Reversible, non handed.
- » Finishes: White (BL), Black (NE), Silver (PL).