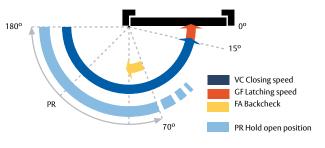

## CT2500

CT2500 door closers stand out for their versatility and stylish design.

- » One model for three sizes: EN2, EN3 and EN4
- » Unique body and arm hole pattern for three sizes.
- » Maximum opening up to 180°
- » Sweep speed and latching speed fully adjustable with separate
- » Backcheck valve to protect the door against violent openings.
- » CT2501: Includes adjustable hold open arm, for any door open position up to 180°.
- » Reversible, non handed.
- » Finishes: White (BL), Black (NE), Silver (PL).