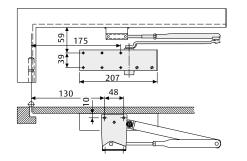

## CT2500

CT2500 door closers stand out for their versatility and stylish design.

- » One model for three sizes: EN2, EN3 and EN4
- » Unique body and arm hole pattern for three sizes.
- » Maximum opening up to 180°
- » Sweep speed and latching speed fully adjustable with separate
- » Backcheck valve to protect the door against violent openings.
- » CT2501: Includes adjustable hold open arm, for any door open position up to 180°.
- » Reversible, non handed.
- » Finishes: White (BL), Black (NE), Silver (PL).

| No       | on hold open (EN1154 Certifie    | d)     |
|----------|----------------------------------|--------|
| Size     | Model                            | Finish |
| 2 - 4    | CT250034BL                       | White  |
| 2 - 4    | CT250034NE                       | Black  |
| 2 - 4    | CT250034OR                       | Gold   |
| 2 - 4    | CT250034PL                       | Silver |
| Hold     | l open (Not suitable for fire do | oors)  |
| Size     | Model                            | Finish |
| 2 - 4    | CT250134BL                       | White  |
| 2 - 4    | CT250134NE                       | Black  |
| 2 - 4    | CT250134OR                       | Gold   |
| 2 - 4    | CT250134PL                       | Silver |
| F        | Paralell arm installation bracke | t      |
|          | Model                            | Finish |
| <u> </u> | SOP2500BL                        | White  |
| 6 5      | SOP2500NE                        | Black  |
|          | SOP2500OR                        | Gold   |
|          | SOP2500PL                        | Silver |
|          |                                  |        |