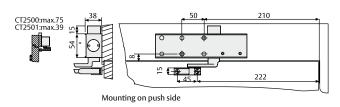

## CT2500

CT2500 door closers stand out for their versatility and stylish design.

- » One model for three sizes: EN2, EN3 and EN4
- » Unique body and arm hole pattern for three sizes.
- » Maximum opening up to 180°
- » Sweep speed and latching speed fully adjustable with separate
- » Backcheck valve to protect the door against violent openings.
- » CT2501: Includes adjustable hold open arm, for any door open position up to 180°.
- » Reversible, non handed.
- » Finishes: White (BL), Black (NE), Silver (PL).

The CT2500 and CT2501 are size 3 when paralell arm mounting is used.