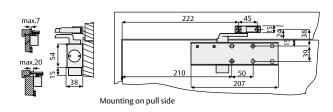

## CT2500

CT2500 door closers stand out for their versatility and stylish design.

- » One model for three sizes: EN2, EN3 and EN4
- » Unique body and arm hole pattern for three sizes.
- » Maximum opening up to 180°
- » Sweep speed and latching speed fully adjustable with separate
- » Backcheck valve to protect the door against violent openings.
- » CT2501: Includes adjustable hold open arm, for any door open position up to 180°.
- » Reversible, non handed.
- » Finishes: White (BL), Black (NE), Silver (PL).

The CT2500 and CT2501 are size 3 when paralell arm mounting is used.