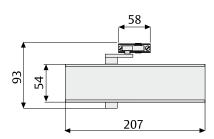

## CT2500

CT2500 door closers stand out for their versatility and stylish design.

- » One model for three sizes: EN2, EN3 and EN4
- » Unique body and arm hole pattern for three sizes.
- » Maximum opening up to 180°
- » Sweep speed and latching speed fully adjustable with separate
- » Backcheck valve to protect the door against violent openings.
- » CT2501: Includes adjustable hold open arm, for any door open position up to 180°.
- » Reversible, non handed.
- » Finishes: White (BL), Black (NE), Silver (PL).

Classification according EN1154:1996+A1:2002

Standard arm transom mountings:

| Size | Door Width cm | Door Weight Kg |
|------|---------------|----------------|
| 2    | 85            | 40             |
| 3    | 95            | 60             |
| 4    | 110           | 80             |