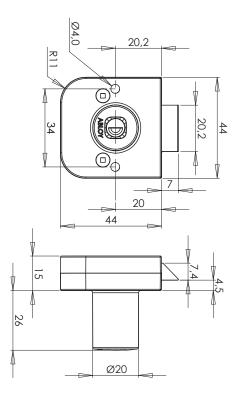

## Technical data

| Available key systems The lock can be combined for door locks. | ABLOY SENTRY, ABLOY PROTEC,<br>ABLOY PROTEC <sup>2</sup> , ABLOY SENTO |
|----------------------------------------------------------------|------------------------------------------------------------------------|
| Body material                                                  | Zinc                                                                   |
| Available plating options                                      | Bright chrome (Cr)                                                     |
| Bolt type                                                      | Spring                                                                 |
| Bolt material                                                  | Brass                                                                  |
| Key removal                                                    | Open and locked position                                               |
| Locking                                                        | Without key                                                            |
| Weight                                                         | 0,19 kg                                                                |
| Maximum door thicknesses                                       | 25 mm                                                                  |