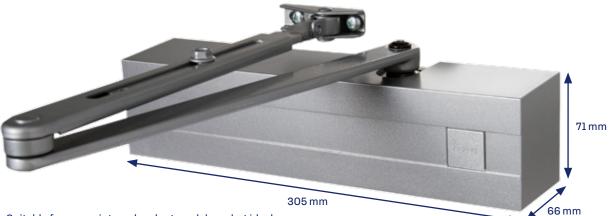

### ABLOY® DC247 door closer

Suitable for use on internal and external doors but ideal solution for extremely heavy doors. The maximum door weight 160 kg and door leaf width 1600 mm with a standard arm installation.

#### **Features**

- · CE certified with arm DC197
- Adjustable closing force size EN 5-7 according EN1154
- $\cdot$  Separate adjusting valves for closing and latching speed
- · Back Check (BC) as a standard feature
- Comprehensive operating temperature range: -35°C...+45°C
- Adjustable latching and back check starting angle because of the grooved spindle
- · Easy adjustment of arm height (14 mm)
- Two pressure relief valves to protect against abuse
- Die-cast aluminium body manufactured from high performance silicon alloy