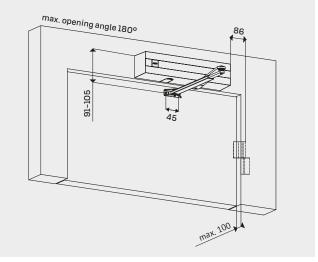

s for closing and latching speed
- · Back Check (BC) as a standard feature
- Comprehensive operating temperature range: -35°C...+45°C
- Adjustable latching and back check starting angle because of the grooved spindle
- · Easy adjustment of arm height (14 mm)
- Two pressure relief valves to protect against abuse
- Die-cast aluminium body manufactured from high performance silicon alloy

### WHEN ORDERING, PLEASE SPECIFY

- Door closer model and colour e.g. DC247 (silver)
- ·Quantity
- Arm type and colour
- e.g. DC197 silver
- The arm is not included in the
- delivery or price of the door closer.Mounting plate e.g. DC126

# 180° - 70° 180° - 15°

## Back check (BC)

Adjustment

Closing and latching speed

()

15° → 0°



### DC247 door closer installation with arm DC197



### Closing side