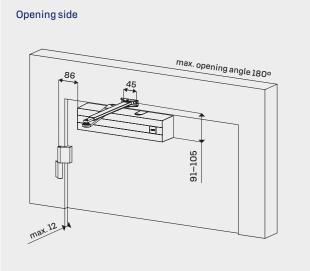

rate adjusting valves for closing and latching speed
- · Back Check (BC) as a standard feature
- Comprehensive operating temperature range: -35°C...+45°C
- Adjustable latching and back check starting angle because of the grooved spindle
- · Easy adjustment of arm height (14 mm)
- Two pressure relief valves to protect against abuse
- Die-cast aluminium body manufactured from high performance silicon alloy

### WHEN ORDERING, PLEASE SPECIFY

- Door closer model and colour e.g. DC247 (silver)
- ·Quantity
- Arm type and colour
- e.g. DC197 silver
- The arm is not included in the
- delivery or price of the door closer.Mounting plate e.g. DC126

# 180° - 70° 180° - 15°

## Back check (BC)

Adjustment

Closing and latching speed

()

15° → 0°



### DC247 door closer installation with arm DC197



### Closing side