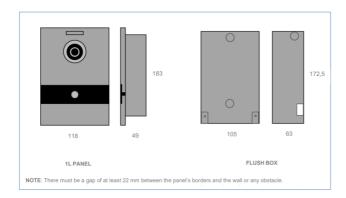

MILO 1L IP54 panel with 1.2MPx colour camera. Installation in recessed box 9543.

**Call forwarding to up to 8 devices** with MEET ME APP as standard. Licences included. Pairing of users' mobile devices via label on the front of the monitor. Call reception even when the APP is closed.

#### DIMENSIONS

Box: 32 x 22.7 x 24.5 cm (W x H x D)