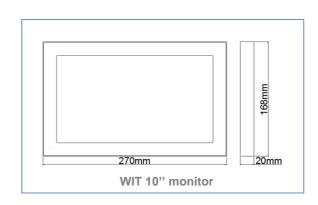

## **FEATURES**

**WIT monitor** with 10" capacitive touch screen and hands-free audio. Surface installation by means of 95411 connector. Doorbell function. Pictures of missed calls. IP camera display. Installation of certified APPs.

#### DIMENSIONS

Box: 32 x 22.7 x 24.5 cm (W x H x D)