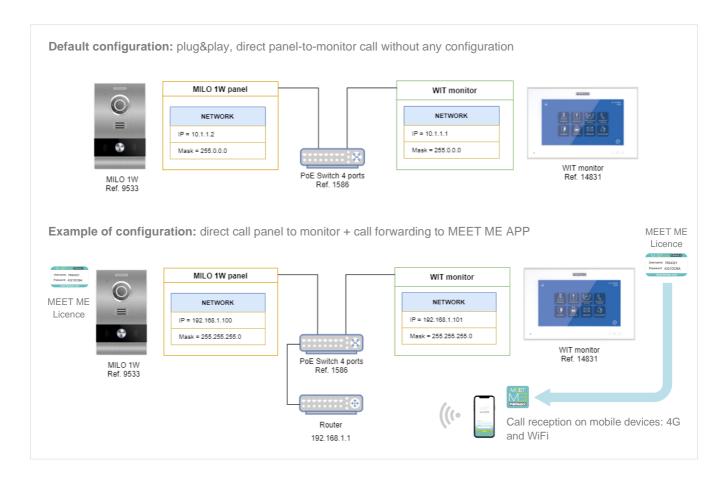

### **SCHEMES**

Expandable to a maximum of **8 panels and 8 monitors**. Possibility of intercommunication between monitors (autodiscovery of monitors).

SIP compatible. Can be integrated with third party VoIP terminals and PBXs.

RTSP streaming for image recording of the panel from a third party video recorder.

Device reconfiguration via web browser, without any additional software.