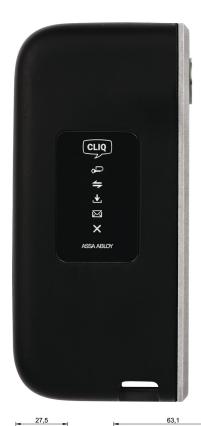

# Mobile programming device CLIQ<sup>®</sup> Connect NR05

Mobile station for programming eCLIQ user keys

## **Product description**

- Permits changes to times and authorisations keys only as well the read-out of event logs
- Acoustic and optical signals for operating status and activity progress
- Communicates via Bluetooth low energy (BLE) with a mobile iOS or Android device
- Power supplied from standard battery (4 x type AAA)
- Drip water proof IP44
- System-independent