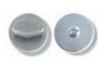

## Key hole for Kubika

### Packaging includes:

- » A set of supporting pieces and covers.
- » 4 screws.

### **Finishes**

» IS16

| Product code | Finish |
|--------------|--------|
| MKUBORBOM    | IS16   |