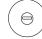

### Thumb turn for Obbal

### Packaging includes:

- » A set of supporting pieces and covers.
- » A 6 x 52 mm spindle
- » 4 screws.

### Finishes

» IS16