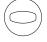

# Key hole for Obbal

### Packaging includes:

- » A set of supporting pieces and covers.
- » 4 screws.

### Finishes

» IS16

| Product code | Finish |
|--------------|--------|
| MBORBOM      | IS16   |