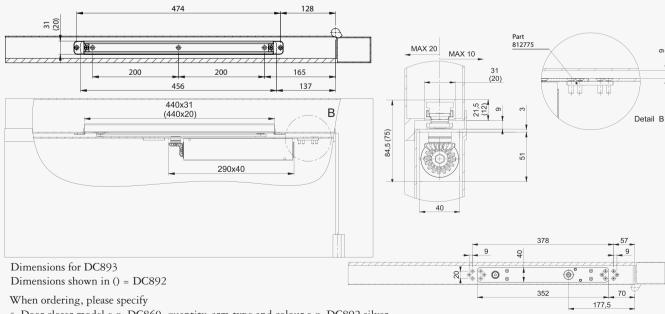

## INSTALLATION AND DIMENSIONS

- Door closer model e.g. DC860, quantity, arm type and colour e.g. DC892 silver.
- The arm is not included in the delivery or price of the door closer.