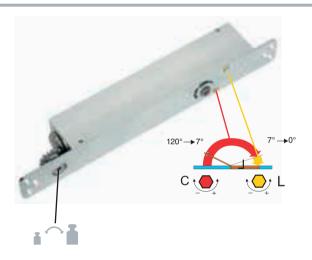

## "Concealed door closer for demanding applications"

**ABLOY®** DC860 is non-handed cam action door closer and therefore very easy to install. Thanks to the cam construction it is extremely light to open but strong enough to close heavy doors. **ABLOY®** DC860 is suitable for external and internal doors and heavy duty doors. For use with **ABLOY®** FD480 series fire door closing systems.



## **FEATURES**

- CE certified
- Adjustable closing force size EN 1-5
- Separate adjusting valves for closing and latching speed, mechanical BC
- Pressure relief valve to protect against abuse
- Wide operating temperature range: -15...45°C
- Anodized aluminium door closer body
- Two different arm systems: DC892, DC893

## **ADJUSTMENT**



## INSTALLATION AND DIMENSIONS



- Door closer model e.g. DC860, quantity, arm type and colour e.g. DC892 silver.
- The arm is not included in the delivery or price of the door closer.