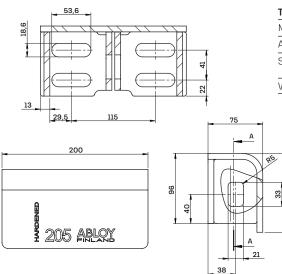

## ABLOY<sup>®</sup> PL205 / PL206 Staple for padlock

**Product description** PL205 for right-handed doors PL206 for left-handed doors

Fixing screws included

## Technical data

80

| Material                  | Case-hardened steel            |
|---------------------------|--------------------------------|
| Available plating options | Zinc-plated, polyester-coated  |
| Security grading          | EN12320 grade 6,<br>FA grade 4 |
| Weight                    | 4,8 kg                         |