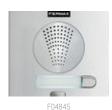

Installation: 4 + N (1 wire per dwelling).

Technical Details

City Kits include all the material necessary for a complete audio door entry installation.

Includes:

4845. 1W CityLine Panel 4+N. Dimensions: 130(H)x128(W)mm