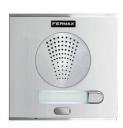

Cityline entrance panel and flush-mounted box

Power supply unit

VEO phone

The installation can be completed with multiple accessories (such as decorative frames or visors) and different extensions (second plate, additional telephone, etc.).

Installation: 4 + N (1 wire per dwelling).

Technical Details

City Kits include all the material necessary for a complete audio door entry installation.

Includes:

4845. 1W CityLine Panel 4+N. Dimensions: 130(H)x128(W)mm

#### Products included

1/W 4+N CITY KIT AUDIO PANEL

P.S.U. DIN4 230VAC/12VAC-1A

VEO 4+N TELEPHONE