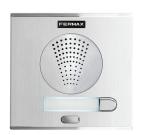

Cityline entrance panel and flush-mounted box

Power supply unit

VEO phone

The installation can be completed with multiple accessories (such as decorative frames or visors) and different extensions (second plate, additional telephone, etc.).

Installation: 4 + N (1 wire per dwelling).

Technical Details

City Kits include all the material necessary for a complete audio door entry installation.

Includes:

4845. 1W CityLine Panel 4+N. Dimensions: 130(H)x128(W)mm