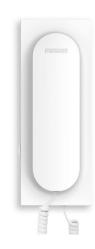

Cityline entrance panel and flush-mounted box

Power supply unit

VEO phone

The installation can be completed with multiple accessories (such as decorative frames or visors) and different extensions (second plate, additional telephone, etc.).

Series 1 flush box. Dimensions: 115(H)x114(W)x45(D)mm

3426. VEO 4+N Telephone

4802. Power supply (12Vac/1A). DIN4.