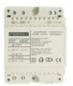

Series 1 flush box. Dimensions: 115(H)x114(W)x45(D)mm

3426. VEO 4+N Telephone

4802. Power supply (12Vac/1A). DIN4.