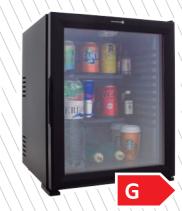

Glass Door: G

- Electronic thermostat
- Additional hinge for left opening. Easy and fast change
- Low consumption LED lamp
- Trays and racks adjustable in height and depth, maximum use of the minibar
- High isolation, reduces consumption and increase its cooling power