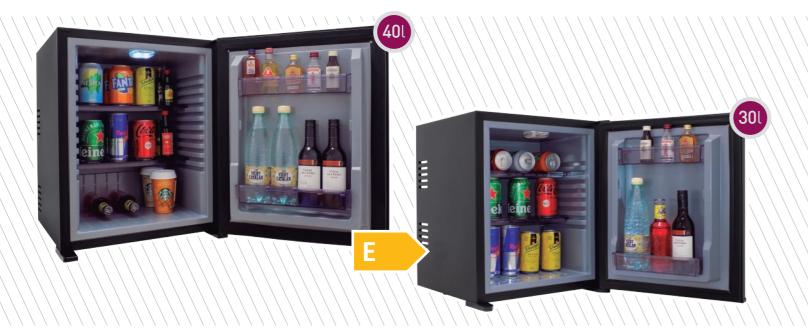

#### available dimensions

|              | volume    | dimensions<br>height x width x depth | consumption  |
|--------------|-----------|--------------------------------------|--------------|
| lass<br>Joor | 30 litres | 485 x 400 x 430 mm                   | 0,21 Kw/24 h |
|              | 40 litres | 543 x 435 x 450 mm                   | 0,21 Kw/24 h |
|              | 30 litres | 485 x 400 x 430 mm                   | 0,29 Kw/24 h |
|              | 40 litres | 543 x 435 x 450 mm                   | 0,49 Kw/24 h |

### • Silent, OdB

standard features

general characteristics

• **Technology:** Thermoabsorption

• **Voltage:** 220-240 V (110 V optional)

• Energy Efficiency (2021 EU Norm): E

Auto-defrost

• Power: 63 W