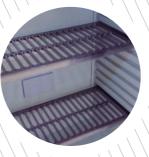

Glass Door: G

- Electronic thermostat
- Additional hinge for left opening. Easy and fast change
- Low consumption LED lamp
- Trays and racks adjustable in height and depth, maximum use of the minibar
- High isolation, reduces consumption and increase its cooling power