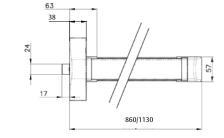

| Options                          |
|----------------------------------|
| Standard dogging devices (no FR) |
| Cylinder dogging devices (no FR) |
| Floor strike                     |
| Zink alloy strike (no FR)        |
| Adjustable strike (no FR)        |
| Door width = 1.200 mm            |
| Microswitch                      |

| Latch | Deadlatch | Dogging devices | Strike | Door width | Cover finish  | Bar finish    | Product code   |
|-------|-----------|-----------------|--------|------------|---------------|---------------|----------------|
| Steel | Yes       | No              | Steel  | 1.200      | Black         | Red           | MNBT101M02SNRT |
| Steel | Yes       | No              | Steel  | 900        | Black         | Green         | MNBT101M09SNVT |
| Steel | Yes       | No              | Steel  | 900        | Silver        | Silver        | MNBT101M09SGGT |
| Steel | Yes       | No              | Steel  | 900        | Nickel plated | Nickel plated | MNBT101M09SSAT |
| Steel | Yes       | No              | Steel  | 900        | Black         | Red           | MNBT101M09SNRT |