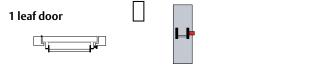

## Touch type panic exit device

## Rim model. QUICK1S

Rim panic device with one lateral locking point. Steel pullman-latch with deadlatch.

EN 1125 certification:

## The box includes:

- » 1 horizontal bar and a modular head.
- » Accessories: Fixing screws, strike, follower and base plate.
- » Assembly instructions and installation template.

QUICK1S nickel plated finish