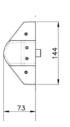

## The box includes:

- » 1 horizontal bar and a modular head.
- » Accessories: Fixing screws, strike, follower and base plate.
- » Assembly instructions and installation template.

QUICK1S nickel plated finish