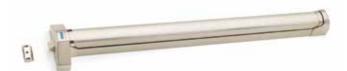

## Rim model. QUICK1S

Rim panic device with one lateral locking point. Steel pullman-latch with deadlatch.

EN 1125 certification:

## The box includes:

- » 1 horizontal bar and a modular head.
- » Accessories: Fixing screws, strike, follower and base plate.
- » Assembly instructions and installation template.

QUICK1S nickel plated finish