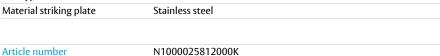

# Sash lock N1000

# **Product description**

• OneSystem sash lock N1000 according to EN 12209 for single-leaf standard doors, product-specific environmental product declaration (EPD) according to EN 15804 with article-specific parameters / tested for 1,000,000 cycles and 300 kg door weight

# **Overview of Advantages**

- Environmental product declaration (EPD) in accordance with EN 15804
- Tested for 1,000,000 cycles and 300 kg door weight
- Compliance with EN 12209
- Small rear backset 17 mm
- Continuous screw connection of escutcheons
- Suitable espagnolette integrated in the strike plate
- 20 mm bolt throw with a single rotation
- Also available as a fire protection version
- Closed lock case
- Latch DIN left/right reversible without tools
- Stainless steel faceplate
- Deadbolt with anti-tampering design
- Developed for Euro profile cylinder and Swiss round Profile cylinder