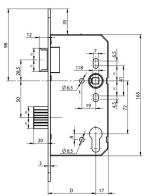

### **Technical data**

| Face plate shape        | R3 x 24 mm                                                                            |
|-------------------------|---------------------------------------------------------------------------------------|
| Bolt throw              | 20 mm                                                                                 |
| Standards               | EN 12209                                                                              |
| Face plate length       | 185, 235 (depending on version)                                                       |
| Backset                 | 60 mm                                                                                 |
| Material face plate     | Stainless steel                                                                       |
| Handle follower         | 8 mm                                                                                  |
| DIN direction           | DIN L/R                                                                               |
| Monitoring              | No                                                                                    |
| Symmetry                | symmetrical                                                                           |
| Self-locking system     | No                                                                                    |
| Distance                | 72 mm (prepared for Euro profile cylinder), 74 mm (prepared for Swiss round cylinder) |
| DIN-direction           | DIN L/R                                                                               |
| Type of cylinder        | Profile cylinder                                                                      |
| Suitable for fire doors | No                                                                                    |
| Face plate length       | 235 mm                                                                                |
| Mounting                | Sash lock                                                                             |
| Panic function          | nein                                                                                  |
| Top locking             | No                                                                                    |
| door system             | Single-leaf door                                                                      |
| Top locking             | No                                                                                    |
| Door type               | Wood/steel wide style                                                                 |
| Functions               | mechanical                                                                            |
| Screw type              | Mortise lock                                                                          |
| Brandschutz             | No                                                                                    |
| Leaf type               | Active door leaf                                                                      |
| Material striking plate | Stainless steel                                                                       |
|                         |                                                                                       |
| Article number          | N1000025812000K                                                                       |