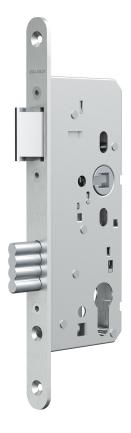

### **Technical data**

| Face plate shape        | R3 x 24 mm                                                                            |
|-------------------------|---------------------------------------------------------------------------------------|
| Bolt throw              | 20 mm                                                                                 |
| Standards               | EN 12209                                                                              |
| Face plate length       | 185, 235 (depending on version)                                                       |
| Backset                 | 60 mm                                                                                 |
| Material face plate     | Stainless steel                                                                       |
| Handle follower         | 8 mm                                                                                  |
| DIN direction           | DIN L/R                                                                               |
| Monitoring              | No                                                                                    |
| Symmetry                | symmetrical                                                                           |
| Self-locking system     | No                                                                                    |
| Distance                | 72 mm (prepared for Euro profile cylinder), 74 mm (prepared for Swiss round cylinder) |
| DIN-direction           | DIN L/R                                                                               |
| Type of cylinder        | Profile cylinder                                                                      |
| Suitable for fire doors | No                                                                                    |
| Face plate length       | 235 mm                                                                                |
| Mounting                | Sash lock                                                                             |
| Panic function          | nein                                                                                  |
| Top locking             | No                                                                                    |
| door system             | Single-leaf door                                                                      |
| Top locking             | No                                                                                    |
| Door type               | Wood/steel wide style                                                                 |
| Functions               | mechanical                                                                            |
| Screw type              | Mortise lock                                                                          |
| Brandschutz             | No                                                                                    |
| Leaf type               | Active door leaf                                                                      |
| Material striking plate | Stainless steel                                                                       |
|                         |                                                                                       |
| Article number          | N1000025812000K                                                                       |