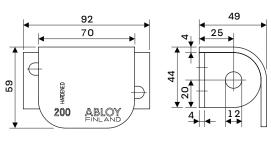

## ABLOY® PL200 / PL202

## Staple for padlock

**Product description**PL200 for right-handed doors
PL202 for left-handed doors

Fixing screws included

| Te | chn | ical | da | ta |
|----|-----|------|----|----|
|    |     |      |    |    |

| Technical data            |                                |  |  |
|---------------------------|--------------------------------|--|--|
| Material                  | Case-hardened steel            |  |  |
| Available plating options | Zinc-plated, polyester-coated  |  |  |
| Security grading          | EN12320 grade 3,<br>FA grade 1 |  |  |
| Weight                    | 0,77 kg                        |  |  |