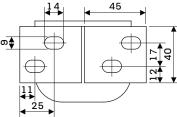

## ABLOY® PL200 / PL202

## Staple for padlock

**Product description**PL200 for right-handed doors
PL202 for left-handed doors

Fixing screws included

| Te | chn | ical | da | ta |
|----|-----|------|----|----|
|    |     |      |    |    |

| Technical data            |                                |  |  |
|---------------------------|--------------------------------|--|--|
| Material                  | Case-hardened steel            |  |  |
| Available plating options | Zinc-plated, polyester-coated  |  |  |
| Security grading          | EN12320 grade 3,<br>FA grade 1 |  |  |
| Weight                    | 0,77 kg                        |  |  |