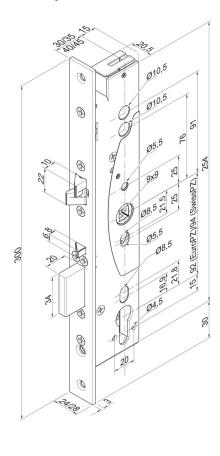

# Mechanical Safety Lock 309X, tubular frame door version 309X102P7

## **Product description**

The mechanical security lock 309X is used where the locking of a door has to be ensured by a 20 mm dead bolt throw for insurance reasons.