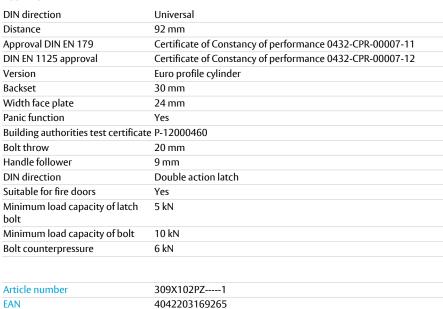

cking system
- With double action lock, so can be used with both DIN left-hand and right-hand
- Mechanical self-locking process control between double action lock and control latch
- Burglary-resistant due to solid bolt with 20 mm throw
- Burglary resistance up to resistance class 2 can be achieved in suitable door systems
- Panic function approval in accordance with EN 179 approval in accordance with EN 1125
- Suitable for fire doors
- Used with front door furniture
- Changeover function for unlocking with a key from the outside

### **Scope of delivery**

- 1 piece security lock
- 1 operating manual

#### Note

• Series 309X locks have a continuous handle follower and therefore require an exchange fitting (inside handle or crash bar, outside knob or crash bar).

#### **Technical data**