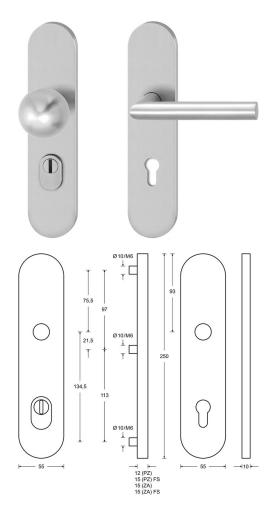

## **Product description**

• The standard project fitting for wide style doors is suitable for use on doors without special requirements. The high-quality L-shaped handle on long plate blends elegantly into any building. Durable brushed stainless steel as a modern and corrosion-resistant material is perfect for any environment where quality matters. This model is supplied with a round knob.

## **Technical data**

| Exterior escutcheon | Round knob                            |  |
|---------------------|---------------------------------------|--|
| Protection rating   | 2                                     |  |
| Version             | with protective cover                 |  |
| Handle              | L-Form                                |  |
| Handle spindle      | 8 mm                                  |  |
| Material            | Standard, brushed stainless steel     |  |
| Mounting            | Long plate                            |  |
| Door leaf thickness | 85 - 94 mm                            |  |
| Distance            | 72 mm                                 |  |
| DIN-direction       | DIN left/right, without spring assist |  |