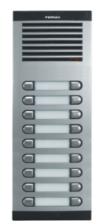

#### DESCRIPTION

The classic range of CITYMAX audio kits is back again for **up to 24 apartments.** 

- Indoors, the Citymax telephone (surface installation).
- Outdoors, the **City Classic door entry panel**, high quality and resistance. City Classic is the FERMAX original and avant-garde outdoor panel with a convexcurved profile. Gifted with a genuine urban character, it is the ideal range for audio installations for any type of building. Manufactured in a highly weather resistant anodised aluminum.

## Included products

BASIC CITYMAX TELEPHONE WHITE

Ref: 80447

Audio terminal. Installed in homes, enables communication with outdoor panel and door opening.

CITY CLASSIC PANEL S7 AP 209

Ref: 8700

Installed in the accesses to the building, they enable communication with homes, door opening, guard unit call , etc.