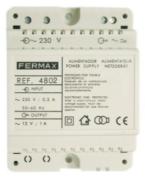

#### P.S.U. DIN4 230VAC/12VAC-1A

Ref: 4802

Used to power the different equipment in a Fermax installation. Constructed in selfextinguishing VO material. Includes a set of covers to protect the...