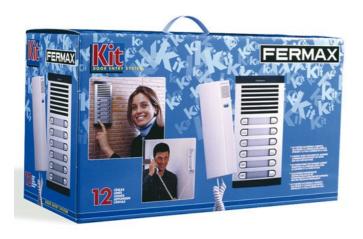

#### Reference: 6218

The classic range of CITYMAX audio kits is back again for **up to 24 apartments.** 

- Indoors, **the Citymax telephone** (surface installation).
- Outdoors, the **City Classic door entry panel**, high quality and r

#### DESCRIPTION

The classic range of CITYMAX audio kits is back again for **up to 24 apartments.** 

- Indoors, the Citymax telephone (surface installation).
- Outdoors, the **City Classic door entry panel**, high quality and resistance. City Classic is the FERMAX original and avant-garde outdoor panel with a convexcurved profile. Gifted with a genuine urban character, it is the ideal range for audio installations for any type of building. Manufactured in a highly weather resistant anodised aluminum.

### TECHNICAL SPECIFICATIONS

Includes

8700. 18/W CITY CLASSIC panel. Panel S7: 130x341. 8857. Flush box S7: 115x328x45. 80447. CITYMAX BASIC telephone. (18 units). 4802. Power supply12Vac/1A-DIN4.

Weight: 8,50643 kg

Size of product when packed: 30x55x36 cm

EAN 13: 8424299062181