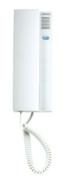

Citymax telephone represents the classic and versatile model from Fermax.

Manufactured in white ABS plastic with a texturised finish for easy cleaning as well as ultraviolet protection. Includes different attachment points to install on the wall.

## Included products

BASIC CITYMAX TELEPHONE WHITE

Ref: 80447

Audio terminal. Installed in homes, enables communication with outdoor panel and door opening.

CITY CLASSIC PANEL S7 AP 209

Ref: 8700

Installed in the accesses to the building, they enable communication with homes, door opening, guard unit call , etc.