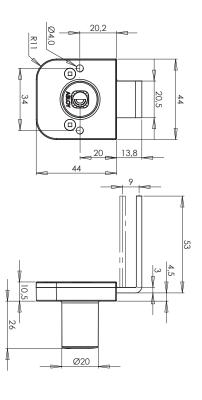

## Technical data

| Available key systems The lock can be combined for door locks. | ABLOY SENTRY, ABLOY PROTEC,<br>ABLOY SENTO, ABLOY CLASSIC |
|----------------------------------------------------------------|-----------------------------------------------------------|
| Body material                                                  | Zinc                                                      |
| Available plating options                                      | Bright chrome (Cr)                                        |
| Bolt type                                                      | Joint closure                                             |
| Bolt material                                                  | Nickel-plated steel                                       |
| Key removal                                                    | Open and locked position                                  |
| Locking                                                        | With key                                                  |
| Weight                                                         | 0,13 kg                                                   |
| Maximum door thicknesses                                       | 8 mm                                                      |