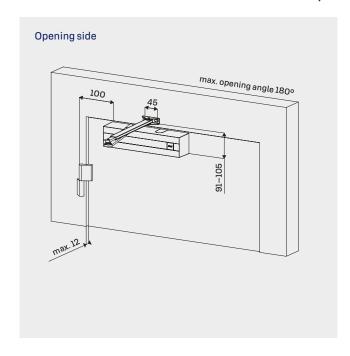

EN1154
- Separate adjusting valves for closing and latching speed
- · Back check (BC) as a standard feature
- Comprehensive operating temperature range: -35oC... +45oC
- · Adjustable latching and back check starting angle because of the grooved spindle
- Easy adjustment of arm height (14 mm)
- Two pressure relief valves to protect against abuse
- Die-cast aluminium body manufactured from high performance silicon alloy

# WHEN ORDERING, PLEASE SPECIFY

- Door closer model and colour e.g. DC335 (silver)
- ·Quantity
- · Arm type and colour e.g. DC190 silver
- The arm is not included in the delivery or price of the door closer.
- · Mounting plate e.g. DC130

### **Adjustment**

Back check (BC) as a standard feature





### DC335 door closer installation with arms DC190, DC199, DC191 (EN3-5)