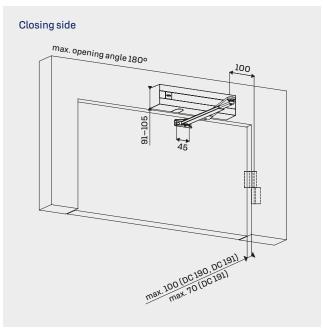

1154
- Separate adjusting valves for closing and latching speed
- · Back check (BC) as a standard feature
- Comprehensive operating temperature range: -35oC... +45oC
- · Adjustable latching and back check starting angle because of the grooved spindle
- Easy adjustment of arm height (14 mm)
- Two pressure relief valves to protect against abuse
- Die-cast aluminium body manufactured from high performance silicon alloy

# WHEN ORDERING, PLEASE SPECIFY

- Door closer model and colour e.g. DC335 (silver)
- ·Quantity
- · Arm type and colour e.g. DC190 silver
- The arm is not included in the delivery or price of the door closer.
- · Mounting plate e.g. DC130

### **Adjustment**

Back check (BC) as a standard feature





### DC335 door closer installation with arms DC190, DC199, DC191 (EN3-5)