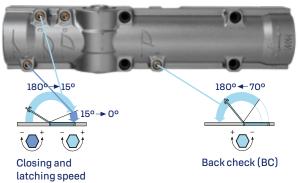

s**

- · Adjustable closing force size EN 3-5 with the standard arm according EN1154
- Separate adjusting valves for closing and latching speed
- · Back check (BC) as a standard feature
- Comprehensive operating temperature range: -35oC... +45oC
- · Adjustable latching and back check starting angle because of the grooved spindle
- Easy adjustment of arm height (14 mm)
- Two pressure relief valves to protect against abuse
- Die-cast aluminium body manufactured from high performance silicon alloy

# WHEN ORDERING, PLEASE SPECIFY

- Door closer model and colour e.g. DC335 (silver)
- ·Quantity
- · Arm type and colour e.g. DC190 silver
- The arm is not included in the delivery or price of the door closer.
- · Mounting plate e.g. DC130

### **Adjustment**

Back check (BC) as a standard feature





### DC335 door closer installation with arms DC190, DC199, DC191 (EN3-5)