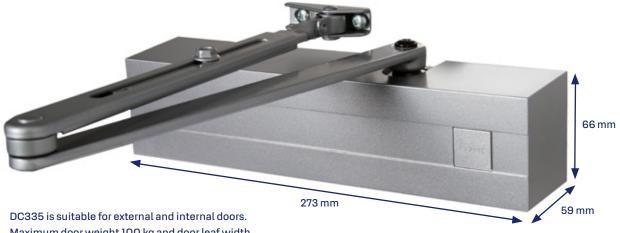

## ABLOY® DC335 door closer

Maximum door weight 100 kg and door leaf width 1250 mm with a standard arm installation.

#### **Features**

- · Adjustable closing force size EN 3-5 with the standard arm according EN1154
- Separate adjusting valves for closing and latching speed
- · Back check (BC) as a standard feature
- Comprehensive operating temperature range: -35oC... +45oC
- · Adjustable latching and back check starting angle because of the grooved spindle
- Easy adjustment of arm height (14 mm)
- Two pressure relief valves to protect against abuse
- Die-cast aluminium body manufactured from high performance silicon alloy