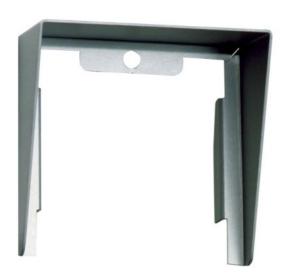

## CITY SINGLE HOOD S1

Reference: 8400

Very useful to protect the outdoor panel if, due to its location, it could be affected by external agents such as rain, snow, etc. It is advisable to seal the hood to the wall with silicone at the...

## **DESCRIPTION**

Very useful to protect the outdoor panel if, due to its location, it could be affected by external agents such as rain, snow, etc. It is advisable to seal the hood to the wall with silicone at the top and sides, as additional protection. Only for panels with flushmounted box.

## **TECHNICAL SPECIFICATIONS**

S1 -SINGLE

Dimensions: 135x130mm (width-height)

Weight: 0,100 kg

Size of product when packed: 6x13x14 cm

EAN 13: 8424299084008