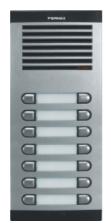

#### DESCRIPTION

The classic range of CITYMAX audio kits is back again for **up to 24 apartments.** 

- Indoors, the Citymax telephone (surface installation).
- Outdoors, the **City Classic door entry panel**, high quality and resistance. City Classic is the FERMAX original and avant-garde outdoor panel with a convexcurved profile. Gifted with a genuine urban character, it is the ideal range for audio installations for any type of building. Manufactured in a highly weather resistant anodised aluminum.

## Included products

BASIC CITYMAX TELEPHONE WHITE

Ref: 80447

Audio terminal. Installed in homes, enables communication with outdoor panel and door opening.

CITY CLASSIC PANEL S6 AP 207

Ref: 8660

Installed in the accesses to the building, they enable communication with homes, door opening, guard unit call , etc.