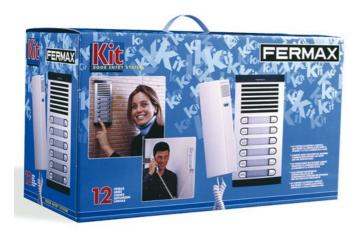

#### Reference: 6214

The classic range of CITYMAX audio kits is back again for **up to 24 apartments.** 

- Indoors, **the Citymax telephone** (surface installation).
- Outdoors, the **City Classic door entry panel**, high quality and r

#### DESCRIPTION

The classic range of CITYMAX audio kits is back again for **up to 24 apartments.** 

- Indoors, the Citymax telephone (surface installation).
- Outdoors, the **City Classic door entry panel**, high quality and resistance. City Classic is the FERMAX original and avant-garde outdoor panel with a convexcurved profile. Gifted with a genuine urban character, it is the ideal range for audio installations for any type of building. Manufactured in a highly weather resistant anodised aluminum.

### TECHNICAL SPECIFICATIONS

Includes

8660. 14/W CITY CLASSIC panel. Panel S6: 130x294. 8856. Flush box S6: 115x280x45. 80447. CITYMAX BASIC telephone. (14 units). 4802. Power supply12Vac/1A-DIN4.

Weight: 6,520244 kg