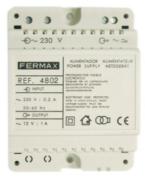

#### P.S.U. DIN4 230VAC/12VAC-1A

Ref: 4802

Used to power the different equipment in a Fermax installation. Constructed in selfextinguishing VO material. Includes a set of covers to protect the...