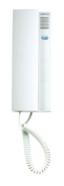

Citymax telephone represents the classic and versatile model from Fermax.

Manufactured in white ABS plastic with a texturised finish for easy cleaning as well as ultraviolet protection. Includes different attachment points to install on the wall.

## Included products

BASIC CITYMAX TELEPHONE WHITE

Ref: 80447

Audio terminal. Installed in homes, enables communication with outdoor panel and door opening.

CITY CLASSIC PANEL S6 AP 207

Ref: 8660

Installed in the accesses to the building, they enable communication with homes, door opening, guard unit call , etc.