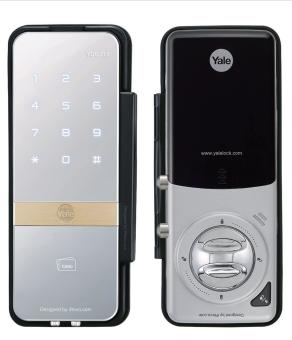

# YDG313

Yale Digital door lock

- Digital Rim Lock for Glass Door
- RF card & Touch Keypad
- Magic Mirror

## **YDG313** Digital Door Lock

Reliable

Safe

Various access

Yale YDG313 has two access solutions, PIN code or RF Card key for your convenience.

Convenient

#### **Magic Mirror**

A Magic Mirror function is applied, which the keypad number appears on the mirror as soon as a user touches the product. The user can check the rear through the Magic Mirror, so that security can be enhanced.

### Modern & thin design

It is the Solid and thin design using digital keypad on a solid base.