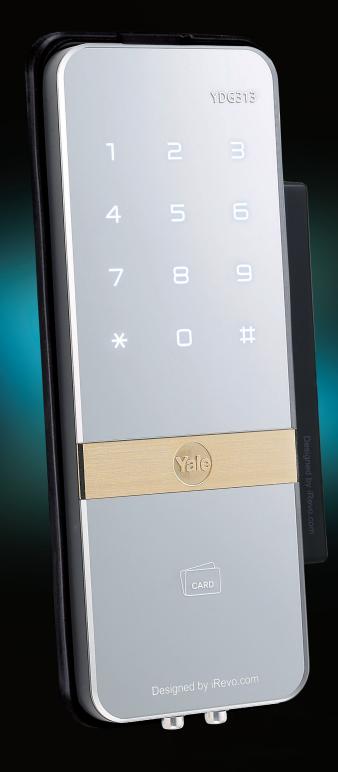

# YDG313

Yale Digital door lock

- Digital Rim Lock for Glass Door
- RF card & Touch Keypad
- Magic Mirror

## **YDG313** Digital Door Lock

Reliable

Safe

Various access

Yale YDG313 has two access solutions, PIN code or RF Card key for your convenience.

Convenient

### Modern & thin design

It is the Solid and thin design using digital keypad on a solid base.