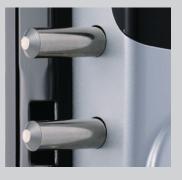

#### Safe Thumb-turn

Only if a user pushes the two safe button simultaneously affixed to the thumb-turn knob, the user can turn the thumb-turn knob. Its security is improved compared to a normal knob.