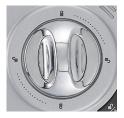

#### **Magic Mirror**

A Magic Mirror function is applied, which the keypad number appears on the mirror as soon as a user touches the product. The user can check the rear through the Magic Mirror, so that security can be enhanced.