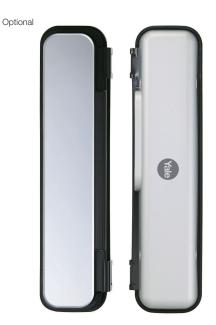

### Remote Control (Optional)

Remote control type is also available. Wireless Floating ID technology is adopted and works up to 50 m.

**YDG313** Front Body 36(D) × 72(W) × 185(H) mm Back Body 13(D) × 66(W) × 179(H) mm