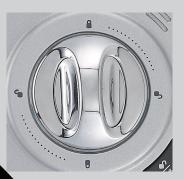

#### **Magic Mirror**

A Magic Mirror function is applied, which the keypad number appears on the mirror as soon as a user touches the product. The user can check the rear through the Magic Mirror, so that security can be enhanced.