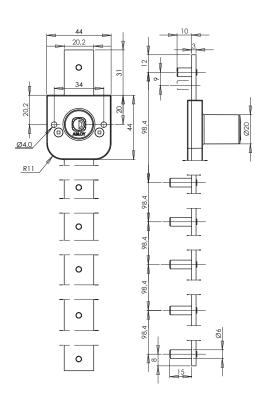

## Technical data

| Available key systems<br>The lock can be combined for door locks. | ABLOY SENTRY, ABLOY PROTEC,<br>ABLOY PROTEC <sup>2</sup> , ABLOY SENTO,<br>ABLOY CLASSIC |
|-------------------------------------------------------------------|------------------------------------------------------------------------------------------|
| Body material                                                     | Zinc                                                                                     |
| Available plating options                                         | Bright chrome (Cr)                                                                       |
| Bolt type                                                         | Joint closure                                                                            |
| Bolt material                                                     | Nickel-plated steel                                                                      |
| Key removal                                                       | Open and locked position                                                                 |
| Locking                                                           | With key                                                                                 |
| Weight                                                            | 0,36 kg                                                                                  |
| Maximum door thicknesses                                          | 8 mm                                                                                     |