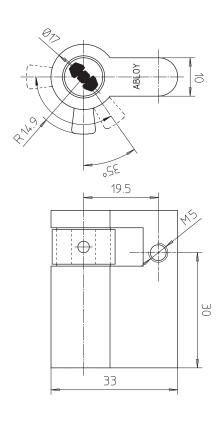

## ABLOY® CL687 Cam lock

## Technical data

| ABLOY PROTEC, ABLOY PROTEC <sup>2</sup> , ABLOY SENTO, ABLOY EASY |
|-------------------------------------------------------------------|
| Brass                                                             |
| Bright chrome (Cr)                                                |
| Right                                                             |
| 125°                                                              |
| Locked position                                                   |
| 0,13 kg                                                           |
|                                                                   |