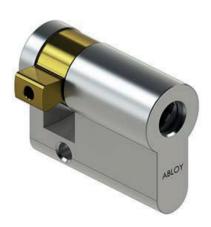

## ABLOY® CL687 Cam lock

## Technical data

| ABLOY PROTEC, ABLOY PROTEC <sup>2</sup> , ABLOY SENTO, ABLOY EASY |
|-------------------------------------------------------------------|
| Brass                                                             |
| Bright chrome (Cr)                                                |
| Right                                                             |
| 125°                                                              |
| Locked position                                                   |
| 0,13 kg                                                           |
|                                                                   |