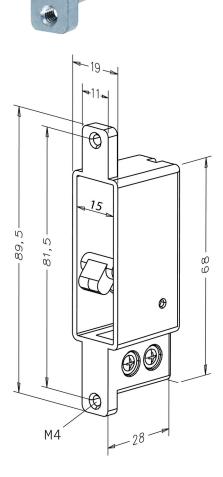

# **Product description**

Due to the closed design of the housing, the dead bolt cutout is closed at the back as a special feature for steel frames and profiles. The profile interior is not visible. The dead bolt switch contact is first installed on the striking plate, then the strike plate will be fixed on the frame.

# **Technical data**

| EAN                    | 4042203148444       |  |
|------------------------|---------------------|--|
| Article number         | 875-1000            |  |
|                        |                     |  |
| Max. switching current | 2 A                 |  |
| Connecting cable       | 4 m                 |  |
| Response path          | 4 mm                |  |
| Class of protection    | IP 54               |  |
| Dead bolt penetration  | 18 mm               |  |
| Switching contact      | Change-over contact |  |
| Max. switching voltage | 25 V AC/DC          |  |