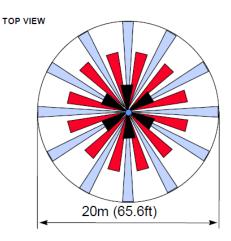

## **DETECTION PATTERN**

## **PRODUCT FEATURES**

- 4 Element Pyro Sensor
- PIR Sensitivity Adjustment
- 360° / Up to 20m diameter coverage (at 3.6m mount)
- Temperature compensation
- ASIC based technology
- · Fully sealed optical chamber
- Extra-wide rear wiring channel
- Bidirectional temperature
- Pulse Count
- Tamper Protection (opening)