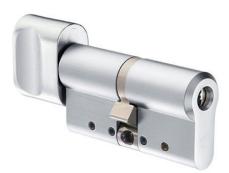

# ABLOY® CY333

## DIN / Europrofile cylinder with thumbturn

### **Product description**

Strong hardened steel cylinder with thumbturn to be used with mortice lock cases with DIN / Europrofile cylinder dimensions.

Lock is operated by key from outside and by thumbturn inside.