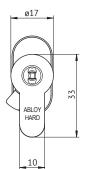

#### Technical data

| ABLOY PROTEC, ABLOY PROTEC <sup>2</sup> , ABLOY NOVEL               |
|---------------------------------------------------------------------|
| Bright chrome (Cr),<br>Satin chrome (HCr),<br>Brushed nickel (NiHa) |
| PROTEC <sup>2</sup> 32mm, NOVEL 34mm                                |
| with 5mm steps 32–82mm, and with 10mm steps 82–132mm                |
| Key related security 6, attack resistance D                         |
| 0.29 kg                                                             |
|                                                                     |