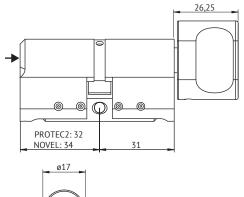

#### Technical data

| ABLOY PROTEC, ABLOY PROTEC <sup>2</sup> , ABLOY NOVEL               |
|---------------------------------------------------------------------|
| Bright chrome (Cr),<br>Satin chrome (HCr),<br>Brushed nickel (NiHa) |
| PROTEC <sup>2</sup> 32mm, NOVEL 34mm                                |
| with 5mm steps 32–82mm, and with 10mm steps 82–132mm                |
| Key related security 6, attack resistance D                         |
| 0.29 kg                                                             |
|                                                                     |