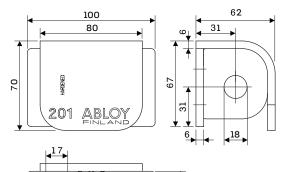

## Technical data

| Material                  | Case-hardened steel            |
|---------------------------|--------------------------------|
| Available plating options | Zinc-plated, polyester-coated  |
| Security grading          | EN12320 grade 4,<br>FA grade 2 |
| Weight                    | 1,2 kg                         |