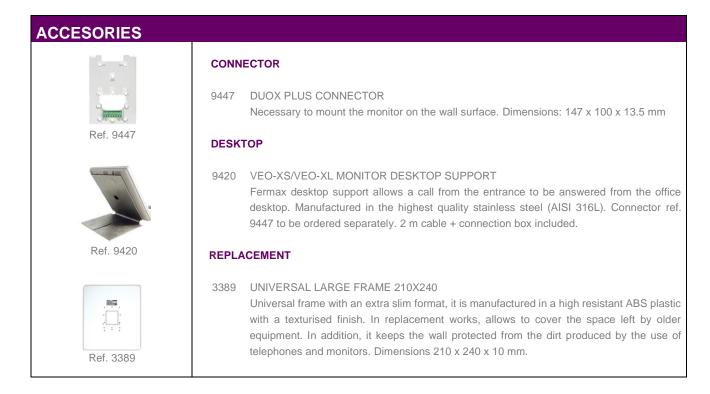

## **REF. 9468 DUOX PLUS VEO-XL 7" MONITOR**



Hands-free DUOX PLUS VEO-XL monitor is characterized by its small size and extra-flat thickness. Thanks to its OSD menu and the layout of the buttons, interaction with the user is simple and intuitive. Made of high impact ABS plastic. Texturised finish for easy cleaning and ultraviolet protection. VEO-XL incorporates a 7" (16:9) panoramic color TFT screen. Its balanced design of pure lines is distinguishing, modern and minimal.

When a call is received, the image appears automatically. When the 🚯 button is pressed a conversation with the visitor can take place. The image is de-activated automatically after 90 seconds, or when the 🚯 button is pressed again. To open the door, press the button 🕞.



## FERMAX DATA SHEET



| GENERAL CHARACTERISTICS                                                          | 9468                                                                        |
|----------------------------------------------------------------------------------|-----------------------------------------------------------------------------|
| Technology                                                                       | DUOX PLUS (non-polarised 2 wire full digital system)                        |
| Audio/Video system                                                               | Audio/Video Color                                                           |
| Set-up (Installation)                                                            | Surface mounted (order connector ref.