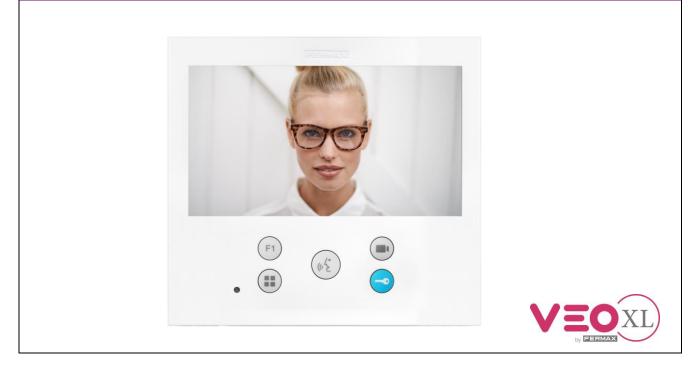

## **REF. 9468 DUOX PLUS VEO-XL 7" MONITOR**

Hands-free DUOX PLUS VEO-XL monitor is characterized by its small size and extra-flat thickness. Thanks to its OSD menu and the layout of the buttons, interaction with the user is simple and intuitive. Made of high impact ABS plastic. Texturised finish for easy cleaning and ultraviolet protection. VEO-XL incorporates a 7" (16:9) panoramic color TFT screen. Its balanced design of pure lines is distinguishing, modern and minimal.

When a call is received, the image appears automatically. When the 🚯 button is pressed a conversation with the visitor can take place. The image is de-activated automatically after 90 seconds, or when the 🚯 button is pressed again. To open the door, press the button 🕞.