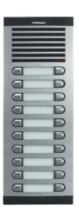

City Classic is the FERMAX original and avant-garde outdoor panel with a convexcurved profile. Gifted with a genuine urban character, it is the ideal range for audio installations for any type of building. Manufactured in a highly weather resistant anodised aluminum.

# CITY CLASSIC PANEL S7 AP 210

Ref: 8701

Installed in the accesses to the building, they enable communication with homes, door opening, guard unit call, etc.