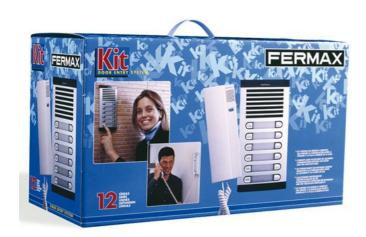

## 20/W CITYMAX AUDIO KIT WH./TEL

Reference: 6220

The classic range of CITYMAX audio kits is back again for **up to 24 apartments.** 

- Indoors, the Citymax telephone (surface installation).
- Outdoors, the **City Classic door entry panel**, high quality and r

## **DESCRIPTION**

The classic range of CITYMAX audio kits is back again for **up to 24 apartments**.

- Indoors, the Citymax telephone (surface installation).
- Outdoors, the City Classic door entry panel, high quality and resistance.

#### Includes

8701. 20/W CITY CLASSIC panel. Panel S7: 130x341.

8857. Flush box S7: 115x328x45.

80447. CITYMAX BASIC telephone. (20 units).

4802. Power supply12Vac/1A-DIN4.

Weight: 9,46075 kg

Size of product when packed: 30x55x36 cm