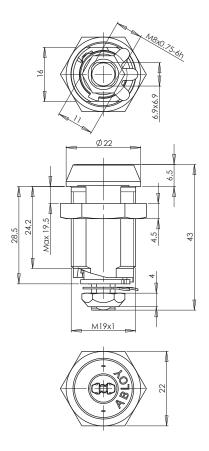

## Technical data

| Available key systems     | ABLOY SENTRY, ABLOY PROTEC, ABLOY PROTEC <sup>2</sup> , ABLOY NOVEL, ABLOY SENTO, ABLOY CLASSIC |
|---------------------------|-------------------------------------------------------------------------------------------------|
| Body material             | Brass                                                                                           |
| Available plating options | Bright chrome (Cr) Satin chrome (HCr)                                                           |
| Handing                   | Right / Left                                                                                    |
| Cam turn                  | 90°/180°                                                                                        |
| Key removal               | Locked position                                                                                 |
| Weight                    | 0,1 kg                                                                                          |
| Maximum door thicknesses: | 19,5 mm                                                                                         |