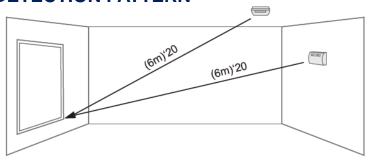

## **PRODUCT FEATURE**

- Omni directional 360° coverage
- Maximum detection range for plate, tampered and laminated
- Low current Technology
- Sends alarm, tamper, supervision and Low battery

## **SPECIFICATION**

| Detection Method        | Omni directional Electret microphone                |
|-------------------------|-----------------------------------------------------|
| Data Protocol           |                                                     |
|                         | Freewave2™ Two Way Protocol                         |
| Modulation Type         | GFSK                                                |
| Frequency Band          | 868-869MHz / 916-917MHZ                             |
| Identification          | Unique ID serial number – 24 bit                    |
| Event Transmission      | Alarm, Tamper, Supervision, Low Battery             |
| LED Indications         | LED during alarm                                    |
| Alarm Period            | 4 seconds                                           |
| Range in open space     | 500 m                                               |
| Coverage Area           | Wide Angle 3-6m radius                              |
| Tamper Switch           | Front cover removal & Back tamper                   |
| Supervision             | 7 min by default (programmable between 1 to 30 min) |
| Current Draw            | Standby < 20μA Transmit mode ~35μA                  |
| RF Immunity             | 10V/meter, 1MHz to 1000MHz                          |
| Power Supply            | 1 x CR123 Battery                                   |
| Battery Life            | Up to 5 years                                       |
| Operating tempera- ture | -10°C to +55°C                                      |
| Housing Material        | Flame retardant ABS                                 |
| Dimensions              | 85mm x 53mm x 21mm                                  |
| Weight (inc. battery)   | 40 gr                                               |
| Part Number             | 0034970                                             |