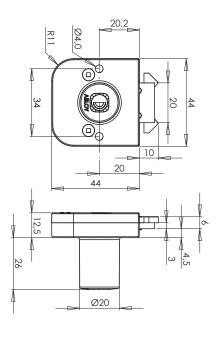

## Technical data

| Available key systems The lock can be combined for door locks. | ABLOY SENTRY, ABLOY PROTEC,<br>ABLOY PROTEC <sup>2</sup> , ABLOY SENTO,<br>ABLOY CLASSIC |
|----------------------------------------------------------------|------------------------------------------------------------------------------------------|
| Body material                                                  | Zinc                                                                                     |
| Available plating options                                      | Bright chrome (Cr)                                                                       |
| Bolt type                                                      | Hook                                                                                     |
| Bolt material                                                  | Nickel-plated steel                                                                      |
| Key removal                                                    | Open and locked position                                                                 |
| Locking                                                        | With key                                                                                 |
| Weight                                                         | 0,14 kg                                                                                  |
| Maximum door thicknesses                                       | 25 mm                                                                                    |