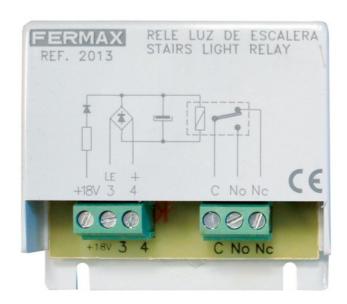

## ADDITIONAL FUNCTIONS RELAY

Reference: 2013

Necessary to activate an external device (courtesy light, second door, etc) from the corresponding button (additional button) located in the phone or monitor.

## **DESCRIPTION**

Necessary to activate an external device (courtesy light, second door, etc) from the corresponding button (additional button) located in the phone or monitor.

Small size allows installation in electrical cabinets. Can be flush-fit in standard boxes 10x10 cm. With adhesive strips for fixing, or may be screwed directly onto the wall.

## **TECHNICAL SPECIFICATIONS**

Maximum operation/second: 20Power supply:Terminals "+18V" y "3" = +18 VdcTerminals "3" and "4" = 8 VdcConsumption:Standby: 0 mA - Active: 70 mAOperating temperature:-30°C +65 °C,HR 90% without condensationDimensions:61.3 x 68.6 x 20.4 mm (ALxANxProf)Contacts:Maximum commutable voltage:220 Vac (1 A)36 Vac (2 A)