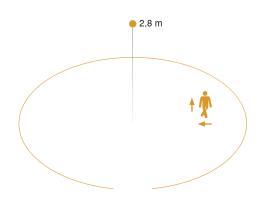

#### **Detection Zone**

Mögliche Montagehöhe: 2,00 m - 4,00 m

Orange: radial und tangential