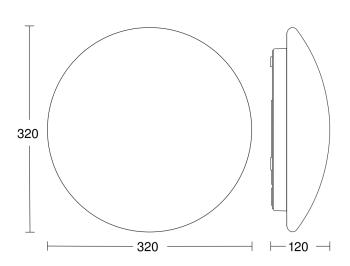

#### **Dimension Drawing**

#### **Technical specifications**

| 320 x 110 mm             |
|--------------------------|
| 220 – 240 V / 50 – 60 Hz |
| High frequency           |
| 15,1 W                   |
| 136 W                    |
| Yes                      |
| 1674 lm                  |
| 38 lm                    |
| 111 lm/W                 |
| 3000 K                   |
| 80-89                    |
| Yes, STEINEL LED system  |
| LED cannot be replaced   |
| 50000 h                  |
| L80B10                   |
| without                  |
| Passive Thermo Control   |
| Yes                      |
| 360 °                    |
| Yes                      |
|                          |