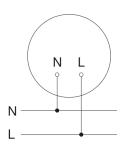

wer factor                                       | 0,96                                                    |
| Photobiological safety in accordance with EN 62471 | RG1                                                     |
| PU1, EAN                                           | 4007841058586                                           |
|                                                    |                                                         |

### Sensor-switched LED indoor light

## RS PRO P2 S

Emergency light - warm white EAN 4007841 058586 Article number 058586



#### **Detection Zone**



Mögliche Montagehöhe: 2,00 m - 4,00 m

Orange: radial und tangential

#### **Dimension Drawing**



#### **Light Distribution Curve**



#### Slave/wireless master interconnection circuit diagram



### Sensor-switched LED indoor light

# RS PRO P2 S

Emergency light - warm white EAN 4007841 058586 Article number 058586



#### Master/master interconnection circuit diagram