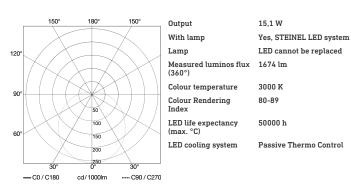

#### **Light Distribution Curve**

#### **Function description**

Circular classic. Perfect shape. Perfect efficiency. The perfect switched indoor light. The emergency-light version of the RS PRO P2 S integrates harmoniously into corridors, hallways and stairwells. It combines timeless design and extremely easy installation with pioneering technology and unbeatable efficiency. As many as ten lights can be interconnected by cable. Output: 15,1 W with 1674 lm, 3000 K.

#### **Technical specifications**

| 320 x 110 mm             |
|--------------------------|
| 220 – 240 V / 50 – 60 Hz |
| High frequency           |
| 15,1 W                   |
| 136 W                    |
| Yes                      |
| 1674 lm                  |
| 38 lm                    |
| 111 lm/W                 |
| 3000 K                   |
| 80-89                    |
| Yes, STEINEL LED system  |
| LED cannot be replaced   |
| 50000 h                  |
| L80B10                   |
| without                  |
| Passive Thermo Control   |
| Yes                      |
| 360 °                    |
| Yes                      |
|                          |