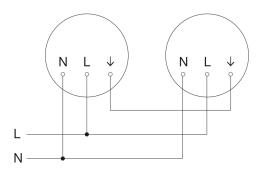

|
| PU1, EAN                                           | 4007841058586                                           |
|                                                    |                                                         |

### Sensor-switched LED indoor light

## RS PRO P2 S

Emergency light - warm white EAN 4007841 058586 Article number 058586



#### **Detection Zone**



Mögliche Montagehöhe: 2,00 m - 4,00 m

Orange: radial und tangential

#### **Dimension Drawing**



#### **Light Distribution Curve**



#### Slave/wireless master interconnection circuit diagram



### Sensor-switched LED indoor light

# RS PRO P2 S

Emergency light - warm white EAN 4007841 058586 Article number 058586



#### Master/master interconnection circuit diagram