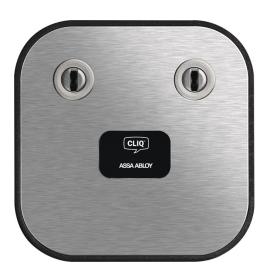

# Desk programming device set eCLIQ / CLIQ<sup>®</sup> Go NP04

For specialist dealers

### Product description

- Communication function for encrypted data transfer between CLIQ Manager/CLIQ Web Manager and the programming key
- Reading station to read the event memory in electronic user keys (E2 and E3) and to programme the E3 Key
- The information stored in the software is uploaded to electronic user keys using the programming device
- With USB port
- Powered via USB