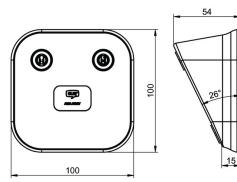

# Desk programming device set eCLIQ / CLIQ<sup>®</sup> Go NP04

For specialist dealers

### Product description

- Communication function for encrypted data transfer between CLIQ Manager/CLIQ Web Manager and the programming key
- Reading station to read the event memory in electronic user keys (E2 and E3) and to programme the E3 Key
- The information stored in the software is uploaded to electronic user keys using the programming device
- With USB port
- Powered via USB