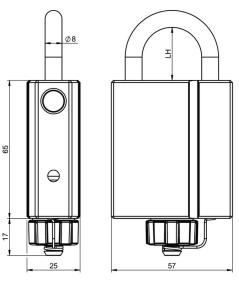

#### **Product description**

- Available as electronical version (V=)
- Clear vertical shackle height 25 mm (AUS=LH25) or 50 mm (AUS=LH50)
- Steel shackle available in 8 mm, hardened and chrome-plated
- Standard with screw cap for cylinder core protection
- Excellent protection against dampness and dirt, IP67
- Temperature range from -25°C to 85°C
- Maintenance-free for up to 200,000 cycles