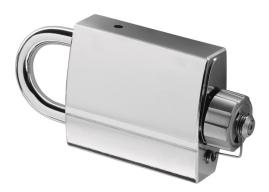

# Cylinder padlocks CLIQ<sup>®</sup> Go N318,SERVICE=CLIQGo

For extreme weather conditions, with positive locking - key can only be extracted when locked -without key-

#### **Product description**

- Available as electronical version (V=)
- Clear vertical shackle height 25 mm (AUS=LH25) or 50 mm (AUS=LH50)
- Steel shackle available in 8 mm, hardened and chrome-plated
- Standard with screw cap for cylinder core protection
- Excellent protection against dampness and dirt, IP67
- Temperature range from -25°C to 85°C
- Maintenance-free for up to 200,000 cycles