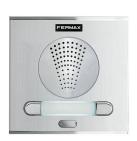

#### Description

The new CITY door entry KITS include the CITYLINE panel for single family homes from FERMAX.

The result of the natural evolution of the CITYLINE panel is a robust, sophisticated, stylish and modern panel.

#### Includes:

4846. 2W CityLine Panel 4+N. Dimensions: 130(H)x128(W)mm Series 1 flush box. Dimensions: 115(H)x114(W)x45(D)mm

3426. VEO 4+N Telephone (2 units) 4802. Power supply (12Vac/1A). DIN4.