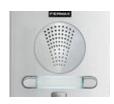

#### Description

The new CITY door entry KITS include the CITYLINE panel for single family homes from FERMAX.

The result of the natural evolution of the CITYLINE panel is a robust, sophisticated, stylish and modern panel.

#### Includes:

4846. 2W CityLine Panel 4+N. Dimensions: 130(H)x128(W)mm Series 1 flush box. Dimensions: 115(H)x114(W)x45(D)mm

3426. VEO 4+N Telephone (2 units) 4802. Power supply (12Vac/1A). DIN4.