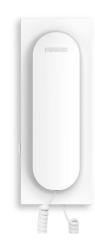

#### Includes:

4846. 2W CityLine Panel 4+N. Dimensions: 130(H)x128(W)mm Series 1 flush box. Dimensions: 115(H)x114(W)x45(D)mm

3426. VEO 4+N Telephone (2 units) 4802. Power supply (12Vac/1A). DIN4.