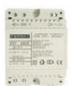

#### Includes:

4846. 2W CityLine Panel 4+N. Dimensions: 130(H)x128(W)mm Series 1 flush box. Dimensions: 115(H)x114(W)x45(D)mm

3426. VEO 4+N Telephone (2 units) 4802. Power supply (12Vac/1A). DIN4.