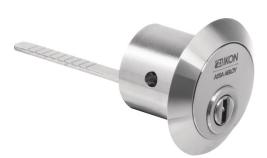

### **Product description**

- Available as rotary secured or electronical version (V=)
- Brass cylinder housing components
- Standard finish, satin nickel-plated (OF=MV)
- Screwed onto lock cover from within using M6 screws
- Maintenance-free for up to 200,000 cycles
- Dust and rain cover available (SUR=1) IP55

## **Scope of delivery**

- 1 external cylinder
- 1 shim ring
- 2 screws DIN EN ISO 7046