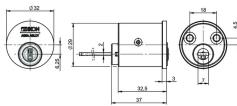

### **Product description**

- Available as rotary secured or electronical version (V=)
- Brass cylinder housing components
- Standard finish, satin nickel-plated (OF=MV)
- Screwed onto lock cover from within using M6 screws
- Maintenance-free for up to 200,000 cycles
- Dust and rain cover available (SUR=1) IP55

## **Scope of delivery**

- 1 external cylinder
- 1 shim ring
- 2 screws DIN EN ISO 7046