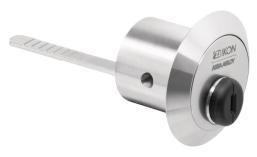

### **Product description**

- Available as rotary secured or electronical version (V=)
- Brass cylinder housing components
- Standard finish, satin nickel-plated (OF=MV)
- Screwed onto lock cover from within using M6 screws
- Maintenance-free for up to 200,000 cycles
- Dust and rain cover available (SUR=1) IP55

## **Scope of delivery**

- 1 external cylinder
- 1 shim ring
- 2 screws DIN EN ISO 7046