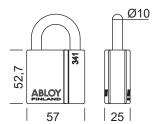

## Technical data

| Available key systems                                                 | ABLOY SENTRY, ABLOY CLASSIC, ABLOY PROTEC, ABLOY PROTEC <sup>2</sup> , ABLOY NOVEL                       |
|-----------------------------------------------------------------------|----------------------------------------------------------------------------------------------------------|
|                                                                       |                                                                                                          |
| Body                                                                  | Made of brass, bright chrome (Cr) plated                                                                 |
| Body size                                                             | 57 x 25 x 53 mm (width x thickness x height)                                                             |
| Shackle                                                               | Diameter 10 mm, heights 25 mm and 50 mm, material case hardened boron steel, bright chromium (Cr) plated |
| Security grading: EN 12320:2012<br>SENTRY (B), SENTO (Z), PRTOEC2 (T) | Grade 3, SSFN014 Grade 2                                                                                 |
| Weight                                                                | 0.53 kg                                                                                                  |