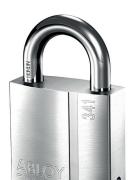

## Product description

Tough, brass padlock

High security padlock, key can be removed only in locked position.

## Technical data

| Available key systems                                                 | ABLOY SENTRY, ABLOY CLASSIC, ABLOY PROTEC, ABLOY PROTEC <sup>2</sup> , ABLOY NOVEL                       |
|-----------------------------------------------------------------------|----------------------------------------------------------------------------------------------------------|
|                                                                       |                                                                                                          |
| Body                                                                  | Made of brass, bright chrome (Cr) plated                                                                 |
| Body size                                                             | 57 x 25 x 53 mm (width x thickness x height)                                                             |
| Shackle                                                               | Diameter 10 mm, heights 25 mm and 50 mm, material case hardened boron steel, bright chromium (Cr) plated |
| Security grading: EN 12320:2012<br>SENTRY (B), SENTO (Z), PRTOEC2 (T) | Grade 3, SSFN014 Grade 2                                                                                 |
| Weight                                                                | 0.53 kg                                                                                                  |