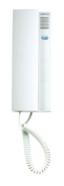

Citymax telephone represents the classic and versatile model from Fermax.

Manufactured in white ABS plastic with a texturised finish for easy cleaning as well as ultraviolet protection. Includes different attachment points to install on the wall.

## Included products

BASIC CITYMAX TELEPHONE WHITE

Ref: 80447

Audio terminal. Installed in homes, enables communication with outdoor panel and door opening.

CITY CLASSIC PANEL S6 AP 208 Ref: 8661

Installed in the accesses to the building, they enable communication with homes, door opening, guard unit call , etc.