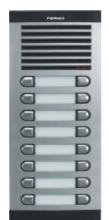

#### DESCRIPTION

The classic range of CITYMAX audio kits is back again for **up to 24 apartments.** 

- Indoors, the Citymax telephone (surface installation).
- Outdoors, the **City Classic door entry panel**, high quality and resistance. City Classic is the FERMAX original and avant-garde outdoor panel with a convexcurved profile. Gifted with a genuine urban character, it is the ideal range for audio installations for any type of building. Manufactured in a highly weather resistant anodised aluminum.

## Included products

BASIC CITYMAX TELEPHONE WHITE

Ref: 80447

Audio terminal. Installed in homes, enables communication with outdoor panel and door opening.

CITY CLASSIC PANEL S6 AP 208 Ref: 8661

Installed in the accesses to the building, they enable communication with homes, door opening, guard unit call , etc.