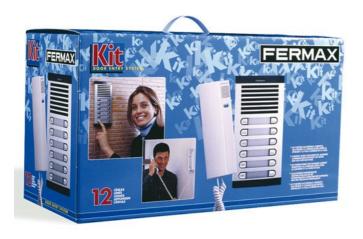

# 16/W CITYMAX AUDIO KIT WH./TEL

#### Reference: 6216

The classic range of CITYMAX audio kits is back again for **up to 24 apartments.** 

- Indoors, **the Citymax telephone** (surface installation).
- Outdoors, the **City Classic door entry panel**, high quality and r

#### DESCRIPTION

The classic range of CITYMAX audio kits is back again for **up to 24 apartments.** 

- Indoors, the Citymax telephone (surface installation).
- Outdoors, the **City Classic door entry panel**, high quality and resistance. City Classic is the FERMAX original and avant-garde outdoor panel with a convexcurved profile. Gifted with a genuine urban character, it is the ideal range for audio installations for any type of building. Manufactured in a highly weather resistant anodised aluminum.

### TECHNICAL SPECIFICATIONS

Includes

8661. 16/W CITY CLASSIC panel. Panel S6: 130x294. 8856. Flush box S6: 115x280x45. 80447. CITYMAX BASIC telephone. (16 units). 4802. Power supply12Vac/1A-DIN4.

Weight: 7,8079676 kg