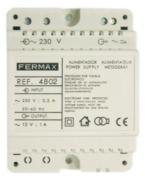

#### P.S.U. DIN4 230VAC/12VAC-1A

Ref: 4802

Used to power the different equipment in a Fermax installation. Constructed in selfextinguishing VO material. Includes a set of covers to protect the...