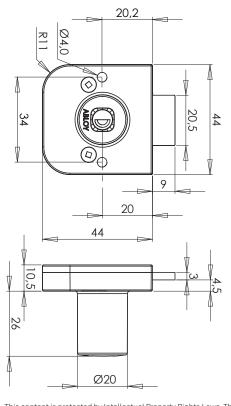

## ABLOY® OF230 Cabinet lock

## Technical data

| Available key systems The lock can be combined for door locks. | ABLOY SENTRY, ABLOY PROTEC,<br>ABLOY PROTEC <sup>2</sup> , ABLOY SENTO,<br>ABLOY NOVEL, ABLOY CLASSIC |
|----------------------------------------------------------------|-------------------------------------------------------------------------------------------------------|
| Body material                                                  | Zinc                                                                                                  |
| Available plating options                                      | Bright chrome (Cr)                                                                                    |
| Bolt type                                                      | Straight                                                                                              |
| Bolt material                                                  | Nickel-plated steel                                                                                   |
| Key removal                                                    | Open and locked position                                                                              |
| Locking                                                        | With key                                                                                              |
| Weight                                                         | 0,18 kg                                                                                               |
| Maximum door thicknesses                                       | 25 mm                                                                                                 |
|                                                                |                                                                                                       |